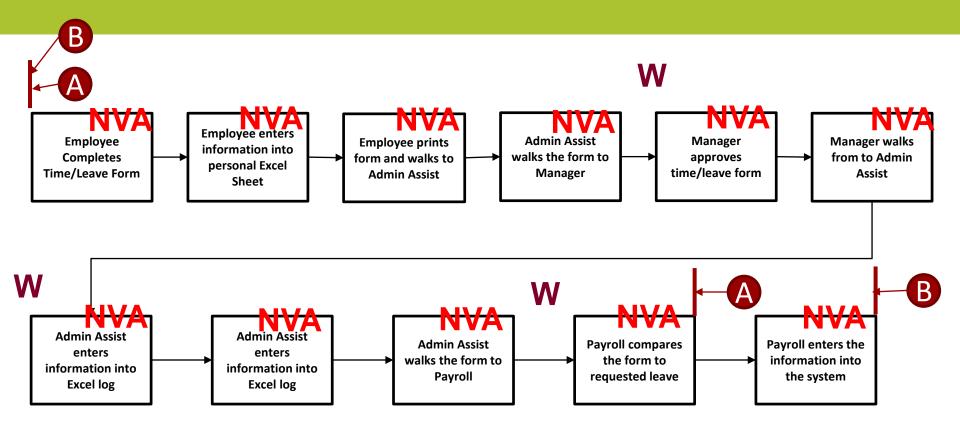

### Waste In the Office Is Hard to See

# **Eliminating Waste**

- Step 1: "See" the waste
- Step 2: Identify points in the process steps are non-value added, hard, or uneven
- Step 3: Pick the next item to work
- Step 4: State the target condition
- Step 5: Use Lean tools to solve the problem

### See the Waste

### Cycle Time = 5 Days

Be the "thing".....not the person