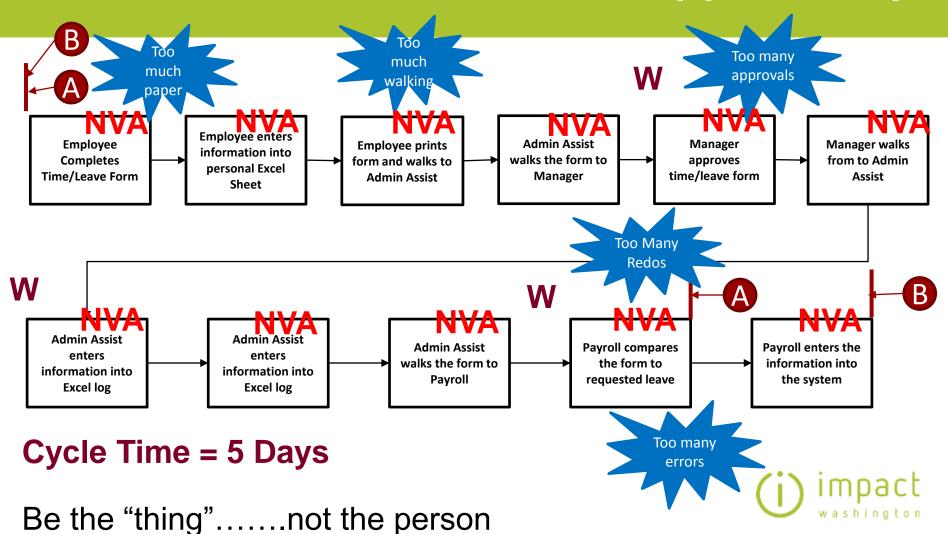

### Cycle Time = 5 Days

Be the "thing".....not the person

### **Determine Where There is Opportunity**

What will the future look like in a measureable way?

Cycle Time < 2 Days

### Pick The Next Item to Work