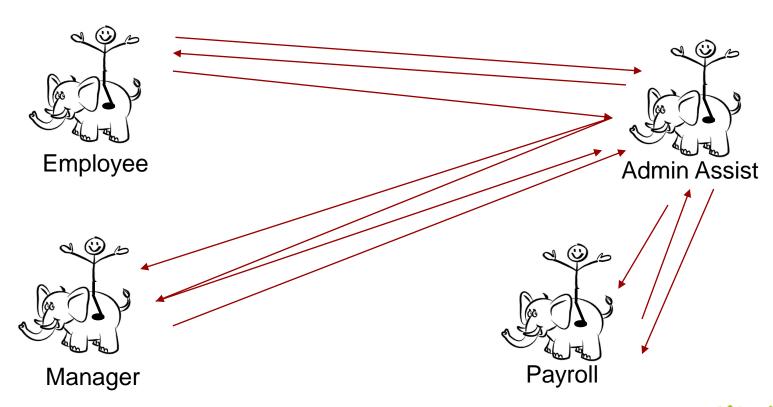

address the environment, not the individual

**Environment** 

Individual





### Value

- Value is defined from the perspective of the customer
- To be considered value-added, an activity must meet these three criteria:
  - The customer must care about it
  - It must modify the product or service (changing fit, form or function)
  - It has to be done right the first time





### Waste In the Office Is Hard to See





# **Eliminating Waste**

- Step 1: "See" the waste
- Step 2: Identify points in the process steps are non-value added, hard, or uneven
- Step 3: Pick the next item to work
- Step 4: State the target condition
- Step 5: Use Lean tools to solve the problem



### See the Waste



### Cycle Time = 5 Days

Be the "thing".....not the person



# See the Waste-Spaghetti Chart





### **Determine Where There is Opportunity**





What will the future look like in a measureable way?

Cycle Time < 2 Days





### Pick The Next Item to Work



### **Apply Common Lean Tools**

# Change the Environment







### **Lean Tools Address Common Problems**

We are disorganized

**5**S

We just need to communicate better Visual Controls

We just need more discipline/accountability Leader Standard Work



# **Elements of a 5S Program**

- Sort
  - The needed from the unneeded
- Set in Order
  - Standardize the best location and make it visible
- Shine
  - Put away; clean as you go
- Standardize
  - Agree to the rules
- Sustain
  - Put checks in place to ensure people are following through



 Visual controls highlight the abnormal condition related to the target condition.