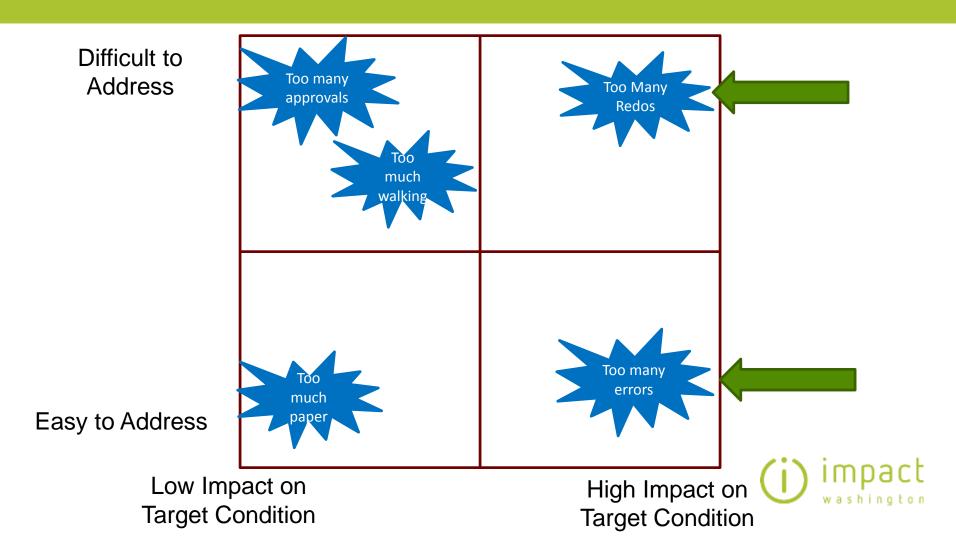

# **Eliminating Waste**

- Step 1: "See" the waste
- Step 2: Identify points in the process steps are non-value added, hard, or uneven
- Step 3: Pick the next item to work
- Step 4: State the target condition
- Step 5: Use Lean tools to solve the problem